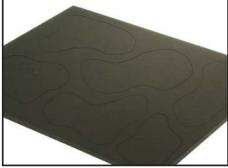

Draw 6 different orgainic shapes on foam board. Glue ReadyGrass<sup>®</sup> Sheet to the opposite side.

When glue is dry, cut shapes out of foam board with hobby knife.

Sketch landscape areas such as sand traps, water hazzards, roughs and greens on ReadyGrass® Sheet.