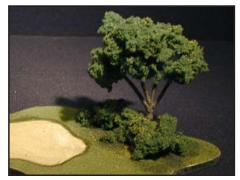

Wet and remove water and sand areas with a dull object. Color water areas with markers or paint. Draw hole on the green with a black marker.

Make and glue one tree on each shape. Add Turf colors and spray with Project Glue. Glue bushes in place and sprinkle with Yellow Flowers. Spray again with Project Glue to seal.