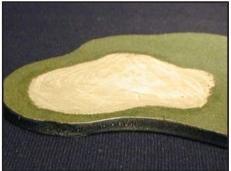

Draw 6 different orgainic shapes on foam board. Glue ReadyGrass<sup>®</sup> Sheet to the opposite side.

When glue is dry, cut shapes out of foam board with hobby knife.

Sketch landscape areas such as sand traps, water hazzards, roughs and greens on ReadyGrass® Sheet.

Wet and remove water and sand areas with a dull object. Color water areas with markers or paint. Draw hole on the green with a black marker.

Make and glue one tree on each shape. Add Turf colors and spray with Project Glue. Glue bushes in place and sprinkle with Yellow Flowers. Spray again with Project Glue to seal.