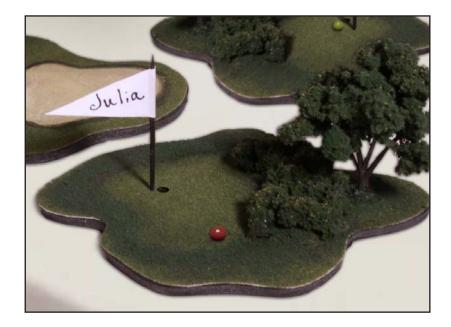

Wet and remove water and sand areas with a dull object. Color water areas with markers or paint. Draw hole on the green with a black marker.

Make and glue one tree on each shape. Add Turf colors and spray with Project Glue. Glue bushes in place and sprinkle with Yellow Flowers. Spray again with Project Glue to seal.

Cut flags out of construction paper and decorate with markers. Glue to toothpick and insert near hole. Add Sixlets<sup>®</sup> Candy to represent golf balls.