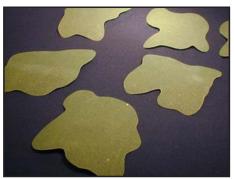

Draw 6 different orgainic shapes on foam board. Glue ReadyGrass<sup>®</sup> Sheet to the opposite side.

When glue is dry, cut shapes out of foam board with hobby knife.

Sketch landscape areas such as sand traps, water hazzards, roughs and greens on ReadyGrass® Sheet.