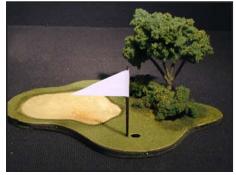

Wet and remove water and sand areas with a dull object. Color water areas with markers or paint. Draw hole on the green with a black marker.

Make and glue one tree on each shape. Add Turf colors and spray with Project Glue. Glue bushes in place and sprinkle with Yellow Flowers. Spray again with Project Glue to seal.

Cut flags out of construction paper and decorate with markers. Glue to toothpick and insert near hole. Add Sixlets<sup>®</sup> Candy to represent golf balls.